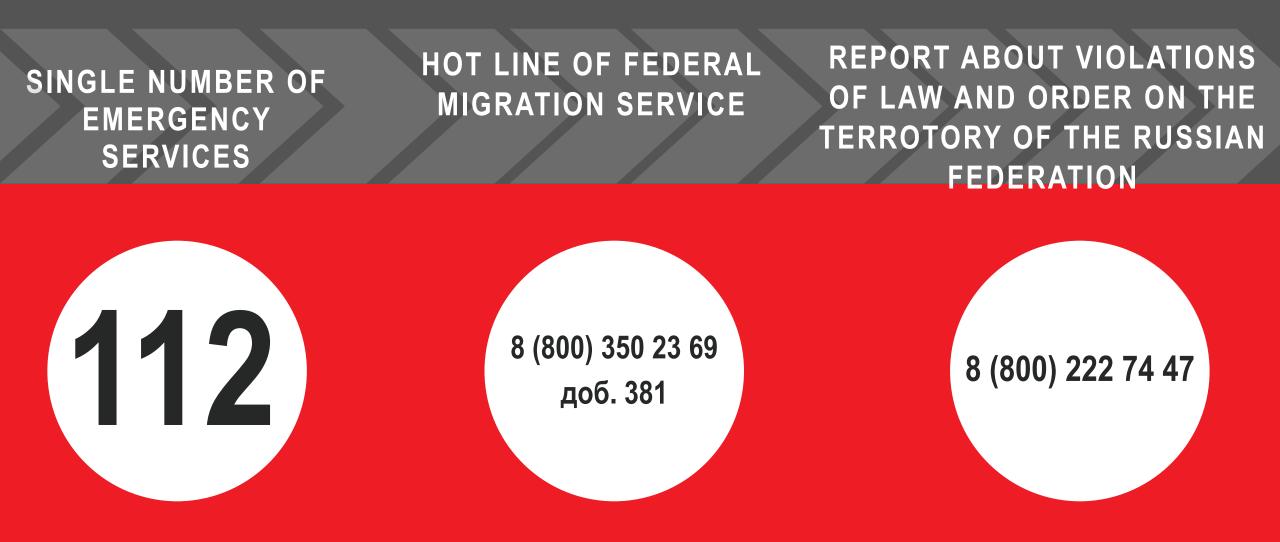

SE OF STAY:

**SPECIAL CASES** 

**EXPIRATION DATE:** UP TO 90 DAYS

#### FOR WHOM:

foreigners, arriving for emergency treatment or due to a serious illness or death of a close relative.

## ASSISTANCE IN PAPER WORK FOR ENTRANCE TO RUSSIA

## **APPLICATION FOR ARRIVAL IN RUSSIA**

The medical organization that has confirmed possibility of your treatment can make you an invitation to enter Russia, as well as register you at Department of Migration.

For details, please contact your medical organization.

### **APPLICATION FOR OBTAINING VISA BY THIRD PARTIES**

If a tour operator or assistance organization is involved in the problem of your treatment in Russia, then entrust them with obtaining visa.



# **V СТУПЕНЬ**

## WELCOME TO RUSSIA! Useful contacts

## **USEFUL TELEPHONE NUMBERS**





## **OUR CONTACTS**

## FOR QUESTIONS AND PROPOSALS

COORDINATING CENTER ON EXPORT OF MEDICAL SERVICES of FSBI "Central Research Institute of Organization and Informatization of Healthcare" of the Ministry of Healthcare of the Russian Federation

51 Lenin street, 614000, Perm

E-mail: INFO@MINZDRAV.PERMKRAI.RU

Telephone number:

+7 (342) 217-79-00