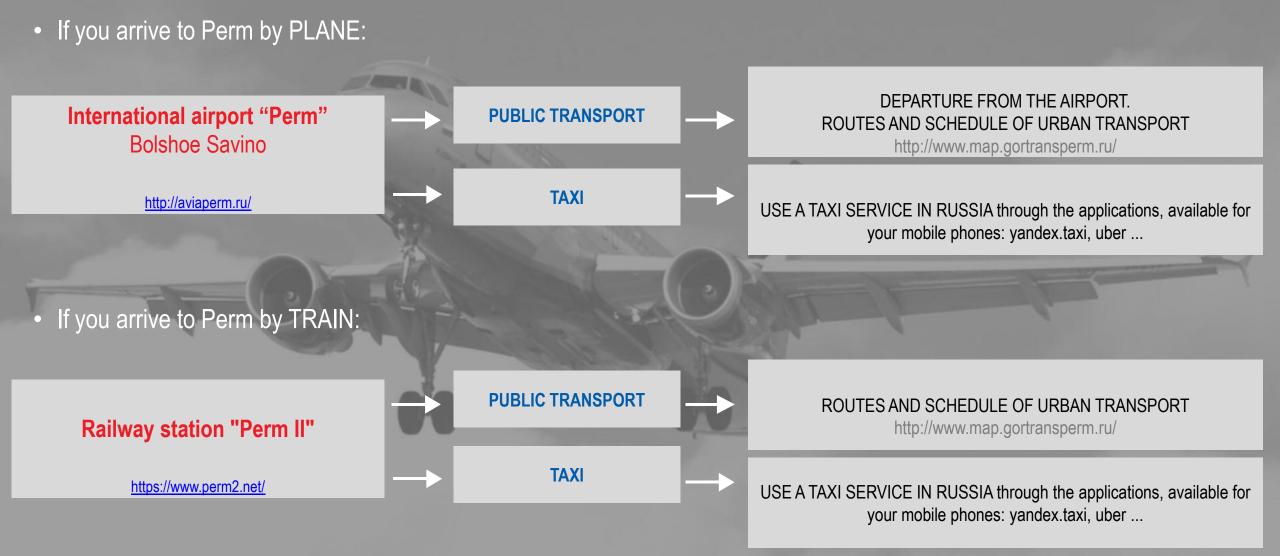

## HOW TO GET MEDICAL CARE IN PERM KRAI

I STAGE:

To choose medical organization

To contact with medical organization for confirmation

II STAGE:

To choose type of accommodation and

transport

III STAGE:

IV STAGE:

To obtain visa

V STAGE: Welcome to Russia!

## PUBLIC TRANSPORT AND RENT A CAR (CAR SHARING)

1. Bus, tram:

Yandex.Transport

MAP OF RUSSIAN CITIES

1. Map of Russian cities:

Yandex.Maps

### Google maps

2. Off-line maps of Russian cities: 2GIS

SIGHTS OF PERM KRAI

 City Quides: Triposo Redigo
Restaurant Quides: TripAdvisor